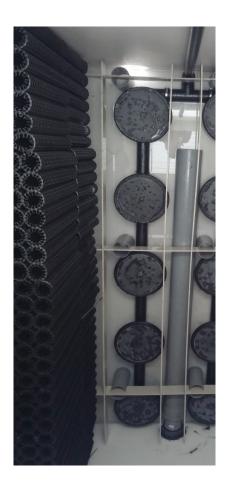

# In concrete tanks

FBBR in concrete tanks or equipment kits for installation in site-built tanks.

### **Containerised**

Plug and play solutions in containerised modules for above ground installation.