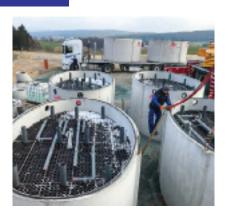

# In concrete tanks

FBBR in concrete tanks or equipment kits for installation in site-built tanks.

# **Reference Projects**