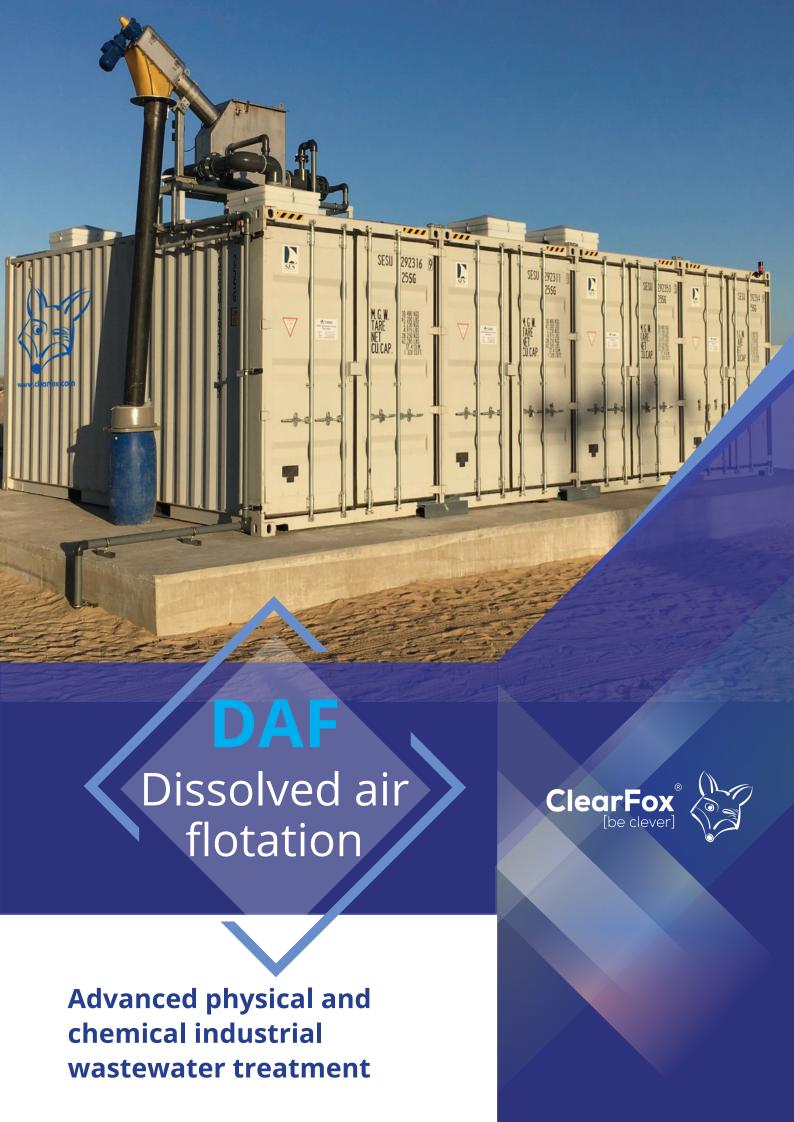

## **ClearFox Advanced DAF**

A compact and efficient solution for all industrial wastewaters from 1-500m3/hr

Highly efficient pollutant removal for a range of industries and sectors including:

- Food and beverage,
- Pharmaceutical
- Oil and gas,
- PET,
- Wood,
- Landfill,
- Biogas, etc.

## **Containerised**

lower OPEX than

conventional DAF

totally containerised, plug and play DAF modules for simple and fast setup.

are easy to expand and

reposition

# 

The next generation of DAF, bringing an established process technology to the next level, with higher efficiencies and lower costs