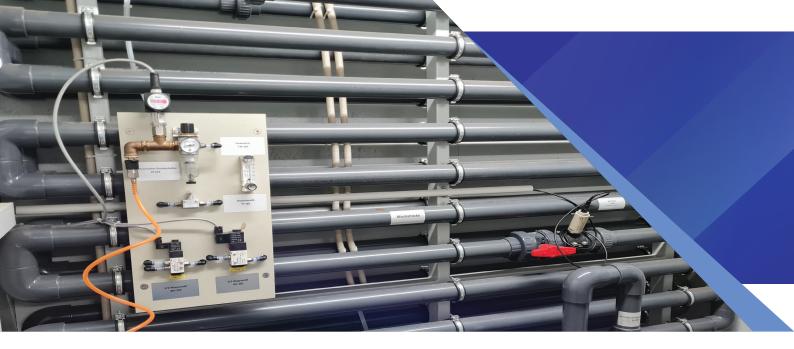

## **Special features**

Our solutions stand out from competitors due to a number of unique selling points. Visit our website to read about them in more detail.

- No mechanical scraper for sludge removal a totally automatic air powered system.
- Lower chemical usage due to a special reactor design and flow control.
- Higher treatment efficiency due to flotation reactor geometry without dead zones.
- pH adjustment, flocculation system, DAF reactor, level sensors, automatic sludge discharge and control panel supplied as standard.
- Manufactured from polypropylene which it totally resistant to corrosion.