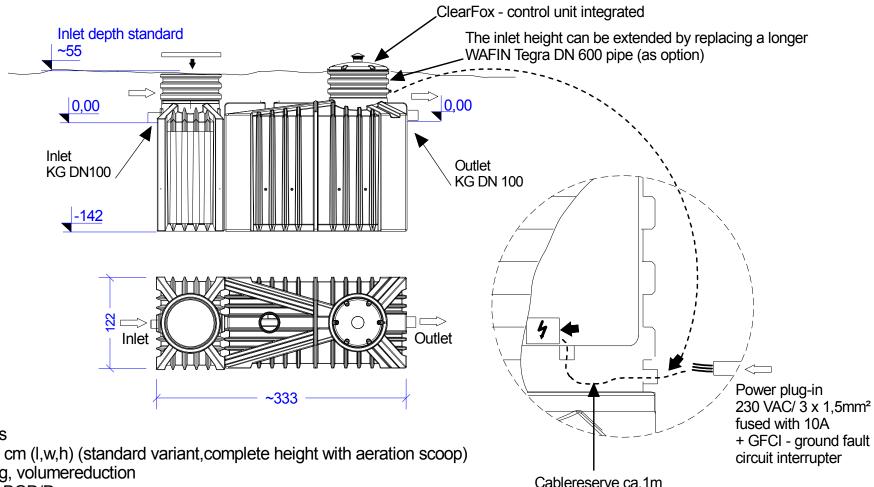

Specification:

Population range: 8 persons

Measures: 333 x 122 x 220 cm (l,w,h) (standard variant,complete height with aeration scoop)

Sludge treatment: stabilizing, volumereduction

Max. organic loading: 480g BOD/Day

Max. average daily flow: 1200 L

Max. blower power consumption: 0,12 kw

Weight (total/plug&play): ~270 kg

Total capacity: 4750 L

ClearFox- QuickONE + small wwwtp 8 p.e. Single chamber SBR system according EN 12566-3

| Copyright at PPU                                                                                                | info@clearfox.com | www.clearfox.com | ClearFox    |  |                   | M 1:50 |          |
|-----------------------------------------------------------------------------------------------------------------|-------------------|------------------|-------------|--|-------------------|--------|----------|
| Please note: All our drawing are in property. All rights reserved. Duplication only with prior approval of PPU. |                   |                  | [be clever] |  | Datum: 29.07.2016 | DIN A4 | gez.: mz |