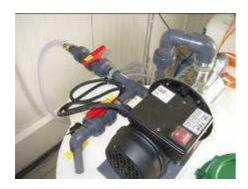

Customer: Wastewater constructor, service operator

Country: Irland

### **Application:**

Due to the sensitive outlet channel conditions within a park with local recreation value, very strict environmental requirements had to be fulfilled.

### **Technology used**



Multi-stage SBR biology, sludge densification, subsequent precipitation with final flocculation filtration

# Process flow (keywords)

Prechamber with deni and anox zone, mixing device, SBR biology with multiple, hydraulically dependant filling, feed reservoir with high-pressure pumps for filling the multistage filters, blending sections for previous precipitation and pre-flocculation inline. Flocculation and filtration in filter batteries. Backflushing via back-flow water, fully automated operation.



Filter



Dosing device



Aeration membranes

## **Benefits**

Meeting all customer requirements, quick construction, economic technology, highest outlet requirements

#### Service from PPU Umwelttechnik GmbH:

We were able to show that Clearfox SBR plants meet even the highest discharge requirements.

Layout, preliminary planning, construction and project planning, delivery Assembly management