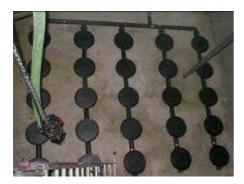

Customer: Wastewater constructor, service operator

Country: Irland

### **Application:**

Due to the sensitive outlet channel conditions within a park with local recreation value, very strict environmental requirements had to be fulfilled.

### **Technology used**



Multi-stage SBR biology, sludge densification, subsequent precipitation with final flocculation filtration

# Process flow (keywords)

Prechamber with deni and anox zone, mixing device, SBR biology with multiple, hydraulically dependant filling, feed reservoir with high-pressure pumps for filling the multistage filters, blending sections for previous precipitation and pre-flocculation inline. Flocculation and filtration in filter batteries. Backflushing via back-flow water, fully automated operation.



Filter



Dosing device



Aeration membranes

## **Benefits**

Meeting all customer requirements, quick construction, economic technology, highest outlet requirements

#### Service from PPU Umwelttechnik GmbH:

We were able to show that Clearfox SBR plants meet even the highest discharge