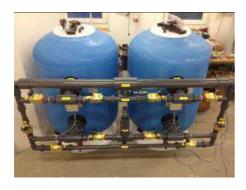

Customer: Wastewater constructor, service operator

Country: Irland

### **Application:**

Due to the sensitive outlet channel conditions within a park with local recreation value, very strict environmental requirements had to be fulfilled.

### **Technology used**



Multi-stage SBR biology, sludge densification, subsequent precipitation with final flocculation filtration

# Process flow (keywords)

Prechamber with deni and anox zone, mixing device, SBR biology with multiple, hydraulically dependant filling, feed reservoir with high-pressure pumps for filling the multistage filters, blending sections for previous precipitation and pre-flocculation inline. Flocculation and filtration in filter batteries. Backflushing via back-flow water, fully automated operation.



Filter



Dosing device



Aeration membranes

## **Benefits**

Meeting all customer requirements, quick construction, economic technology, highest outlet requirements

#### Service from PPU Umwelttechnik GmbH:

We were able to show that Clearfox SBR plants meet even the highest discharge requirements.

Layout, preliminary planning, construction and project planning, delivery Assembly management